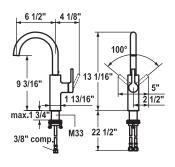

## Kitchen

Single-lever mixer

- Lever installation only possible on the right side
- Child safety: cold water flow in lever position towards the front
- gap between wall and centre of mounting hole min. 2 %16"
- Swivel spout 160°
- Neoperl® Caché®
- KWC cartridge S 25
- with ceramic discs
- flow rate and temperature continuously variable
- Flexible connection hoses ¾" compression
  Fastening by means of threaded sleeve M33 x 1.5
- Mounting hole size ø1 ¾"